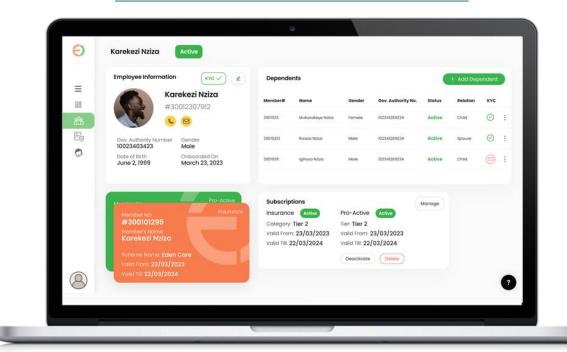

#### Companion app for members

#### State-of-the-art interface for employers and health partners